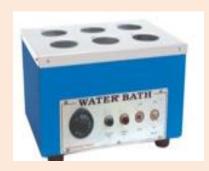

## WATER BATH RECTANGULAR (DOUBLE WALLED)

#### **DESCRIPTION:**

Double walled, inner made of 304 stainless steel, Outer made of Mild Steel duly powder coated. Top made of stainless steel with 75 mm thick holes with concentric rings. Insulation with thick glass wool to prevent any heat loss. Temperature range from ambient to 99 deg c with an accuracy of + 1deg c. thermostatically controlled fitted with Neon Lamp, Indicator main switch and workable on 220V.50 Hz single phase AC. provided with drain and port for thermometer.

#### INNER CHAMBER MADE OF STAINLESS STEEL AND AVAILABLE IN FOLLOWING SIZE.

- ❖ 300mm x 250mm x 100mm (6 hole of 75 mm dia)
- ❖ 300mm x 350mm x 100mm (9 hole of 75 mm dia)
- ❖ 350mm x 400mm x 100 mm (12 hole of 75 mm dia)